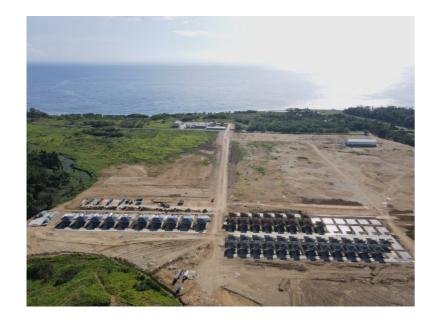

## **Light Steel Elevated 939 sq ft Prefab House**

MHPR04

Property Type Bedrooms Bathrooms

Single Family Home 2.5 2

Size Floors Built Time

939.9 sq ft 1 2 months

## **Light Steel Elevated 714 sq ft Prefab House**

MHPR04

Property Type Bedrooms Bathrooms

Single Family Home 2.5

Size Floors Built Time

714.2 sq ft 1 2 months

## **Light Steel Elevated 544 sq ft Prefab House**

MHPR04

Property Type Bedrooms Bathrooms

Single Family Home 2

Size Floors Built Time

544.8 sq ft 1 2 months

(3D design sketch)