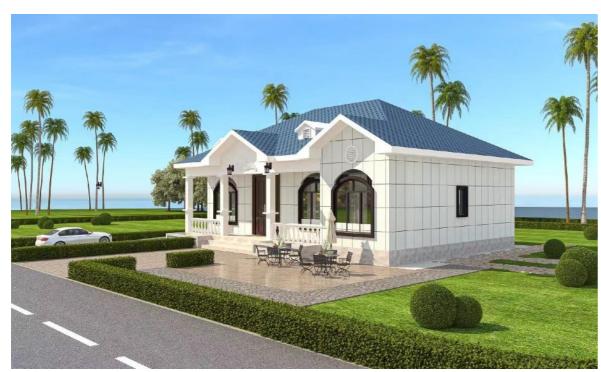

# Light Steel Luxury 860 sq ft Prefab House

MHPR04

| Property Type      | Bedrooms | Bathrooms |
|--------------------|----------|-----------|
| Single Family Home | 1        | 1         |

| Size      | Floors | Built Time |
|-----------|--------|------------|
| 860 sq ft | 1      | 2 months   |