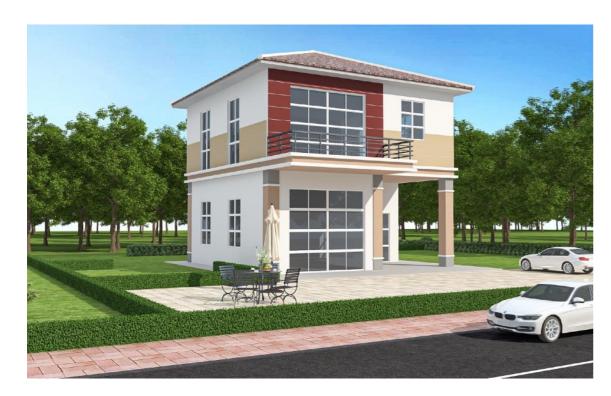

#### Light Steel Luxury 1600 sq ft Prefab House

MHPR04

| Property Type      | Bedrooms | Bathrooms  |
|--------------------|----------|------------|
| Single Family Home | 2        | 2          |
| Size               | Floors   | Built Time |
| 1600 sq ft         | 2        | 2 months   |