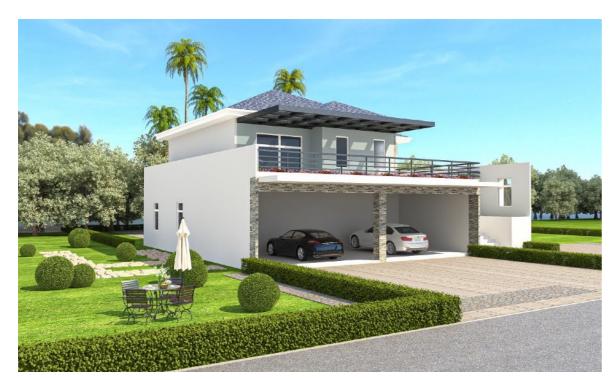

#### Light Steel Luxury 1600 sq ft Prefab House

MHPR04

| Property Type      | Bedrooms | Bathrooms  |
|--------------------|----------|------------|
| Single Family Home | 2        | 2          |
| Size               | Floors   | Built Time |
| 1600 sq ft         | 2        | 2 months   |

(3D design sketch)