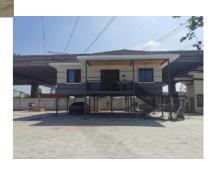

## **Light Steel Elevated 939 sq ft Prefab House**

MHPR04

Property Type Bedrooms Bathrooms

Single Family Home 2.5 2

Size Floors Built Time

939.9 sq ft 1 2 months