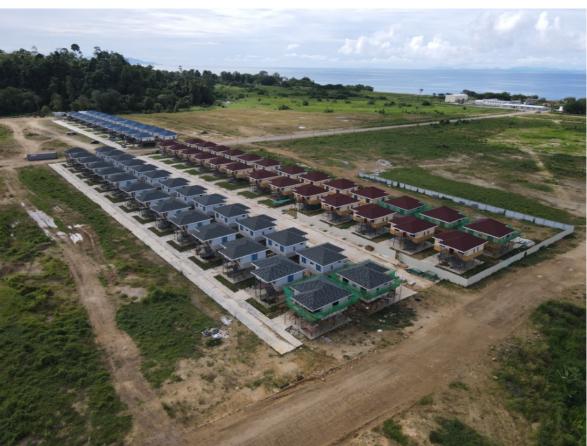

## **Light Steel Elevated 939 sq ft Prefab House**

MHPR04

Property Type Bedrooms Bathrooms

Single Family Home 2.5 2

Size Floors Built Time

939.9 sq ft 1 2 months

## **Light Steel Elevated 714 sq ft Prefab House**

MHPR04

Property Type Bedrooms Bathrooms

Single Family Home 2.5

Size Floors Built Time

714.2 sq ft 1 2 months

## **Light Steel Elevated 544 sq ft Prefab House**

MHPR04

Property Type Bedrooms Bathrooms

Single Family Home 2

Size Floors Built Time

544.8 sq ft 1 2 months

(3D design sketch)