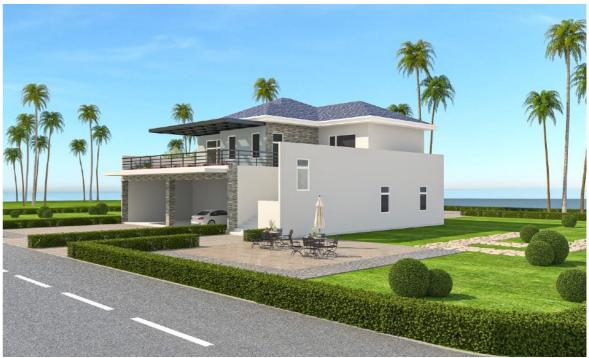

# Light Steel Luxury 2400 sq ft Prefab House

MHPR04

| Property Type      | Bedrooms | Bathrooms |
|--------------------|----------|-----------|
| Single Family Home | 3        | 2         |

| Size       | Floors | Built Time |
|------------|--------|------------|
| 2400 sq ft | 2      | 2 months   |