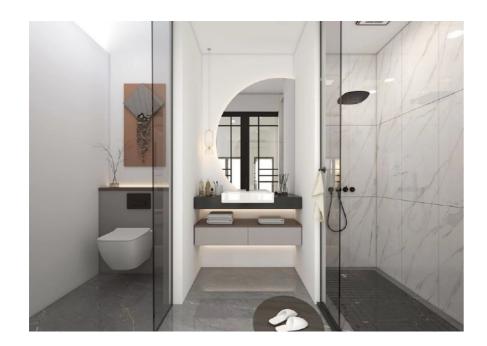

# Light Steel Luxury 860 sq ft Prefab House

MHPR04

| Property Type      | Bedrooms | Bathrooms |
|--------------------|----------|-----------|
| Single Family Home | 1        | 1         |

| Size      | Floors | Built Time |
|-----------|--------|------------|
| 860 sq ft | 1      | 2 months   |