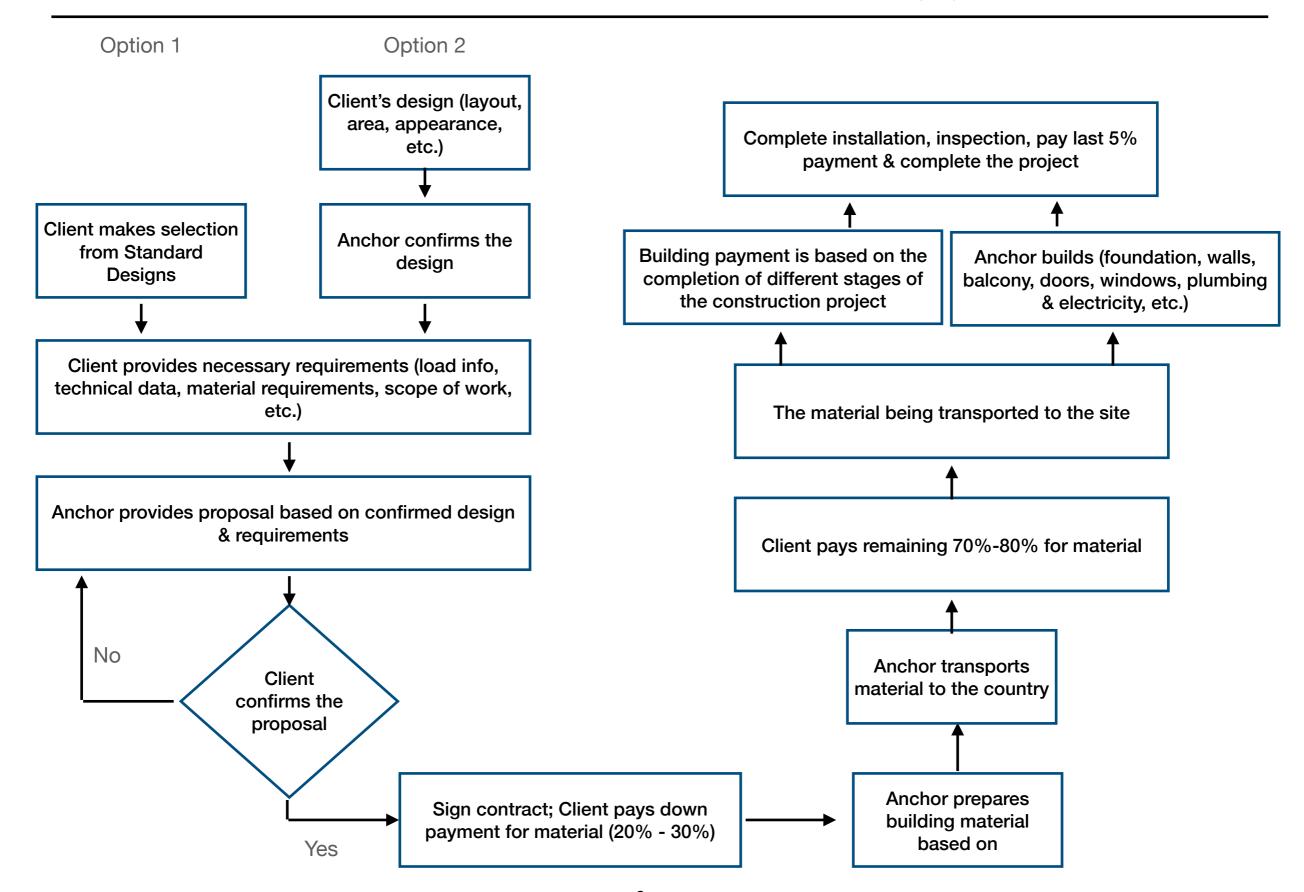

#### **Luxury Prefab House**

- 860 sq ft -----6
- 1600 sq ft ----7
- 2400 sq ft -----8
- Project Workflow ----9
- Anchor's Strength -----10