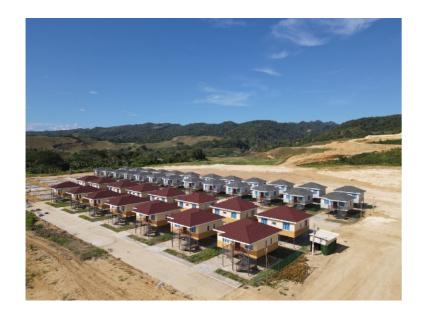

## **Light Steel Elevated 939 sq ft Prefab House**

MHPR04

Property Type Bedrooms Bathrooms

Single Family Home 2.5 2

Size Floors Built Time

939.9 sq ft 1 2 months

## **Light Steel Elevated 714 sq ft Prefab House**

MHPR04

Property Type Bedrooms Bathrooms

Single Family Home 2.5

Size Floors Built Time

714.2 sq ft 1 2 months

## **Light Steel Elevated 544 sq ft Prefab House**

MHPR04

Property Type Bedrooms Bathrooms

Single Family Home 2

Size Floors Built Time

544.8 sq ft 1 2 months

(3D design sketch)