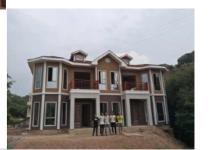

# Light Steel Luxury 2400 sq ft Prefab House

MHPR04

| Property Type      | Bedrooms | Bathrooms |
|--------------------|----------|-----------|
| Single Family Home | 3        | 2         |

| Size       | Floors | Built Time |
|------------|--------|------------|
| 2400 sq ft | 2      | 2 months   |