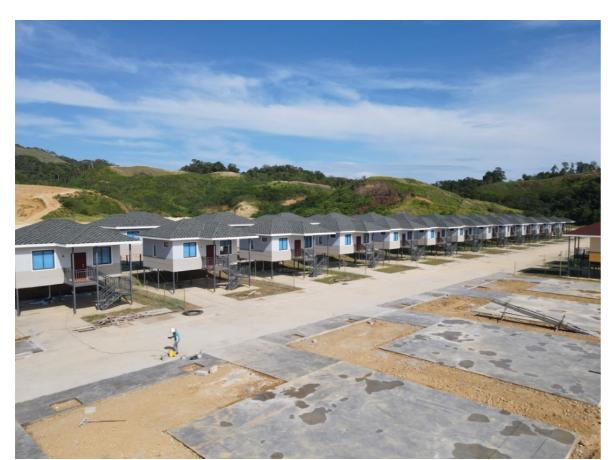

## **Light Steel Elevated 939 sq ft Prefab House**

MHPR04

Property Type Bedrooms Bathrooms

Single Family Home 2.5 2

Size Floors Built Time

939.9 sq ft 1 2 months

## **Light Steel Elevated 714 sq ft Prefab House**

MHPR04

Property Type Bedrooms Bathrooms

Single Family Home 2.5

Size Floors Built Time

714.2 sq ft 1 2 months

## **Light Steel Elevated 544 sq ft Prefab House**

MHPR04

Property Type Bedrooms Bathrooms

Single Family Home 2

Size Floors Built Time

544.8 sq ft 1 2 months

(3D design sketch)