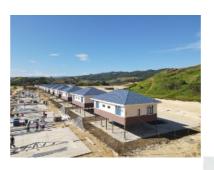

#### Light Steel Luxury 1600 sq ft Prefab House

MHPR04

| Property Type      | Bedrooms | Bathrooms  |
|--------------------|----------|------------|
| Single Family Home | 2        | 2          |
| Size               | Floors   | Built Time |
| 1600 sq ft         | 2        | 2 months   |