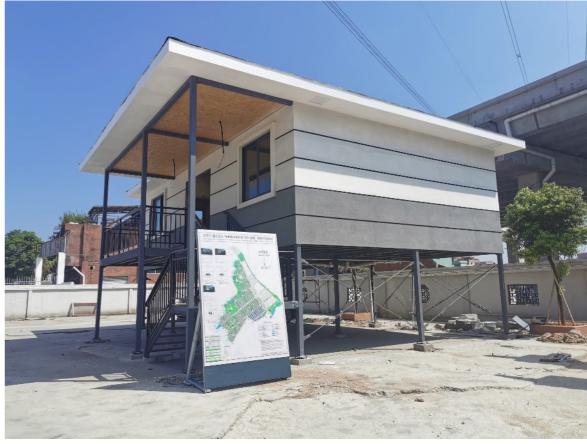

## **Light Steel Elevated 939 sq ft Prefab House**

MHPR04

Property Type Bedrooms Bathrooms

Single Family Home 2.5 2

Size Floors Built Time

939.9 sq ft 1 2 months