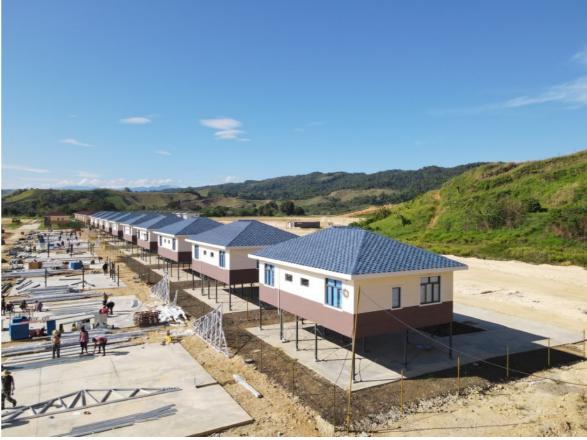

# Light Steel Luxury 860 sq ft Prefab House

MHPR04

| Property Type      | Bedrooms | Bathrooms |
|--------------------|----------|-----------|
| Single Family Home | 1        | 1         |

| Size      | Floors | Built Time |
|-----------|--------|------------|
| 860 sq ft | 1      | 2 months   |

#### Light Steel Luxury 1600 sq ft Prefab House

MHPR04

| Property Type      | Bedrooms | Bathrooms  |
|--------------------|----------|------------|
| Single Family Home | 2        | 2          |
| Size               | Floors   | Built Time |
| 1600 sq ft         | 2        | 2 months   |

# Light Steel Luxury 2400 sq ft Prefab House

MHPR04

| Property Type      | Bedrooms | Bathrooms |
|--------------------|----------|-----------|
| Single Family Home | 3        | 2         |

| Size       | Floors | Built Time |
|------------|--------|------------|
| 2400 sq ft | 2      | 2 months   |