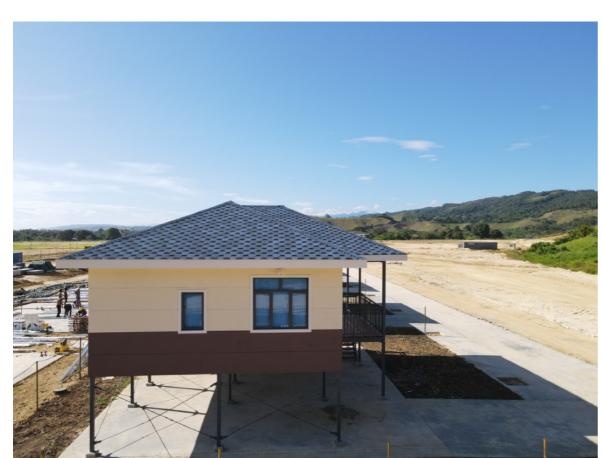

## **Light Steel Elevated 939 sq ft Prefab House**

MHPR04

Property Type Bedrooms Bathrooms

Single Family Home 2.5 2

Size Floors Built Time

939.9 sq ft 1 2 months