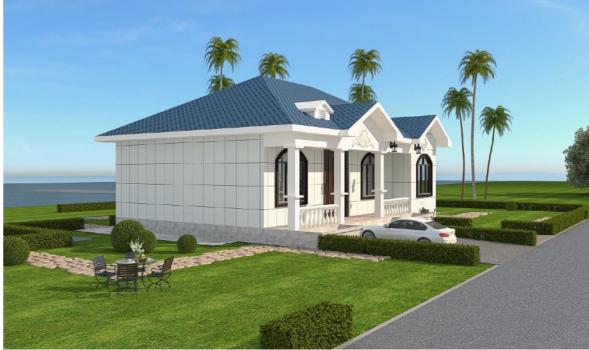

# Light Steel Luxury 860 sq ft Prefab House

MHPR04

| Property Type      | Bedrooms | Bathrooms |
|--------------------|----------|-----------|
| Single Family Home | 1        | 1         |

| Size      | Floors | Built Time |
|-----------|--------|------------|
| 860 sq ft | 1      | 2 months   |