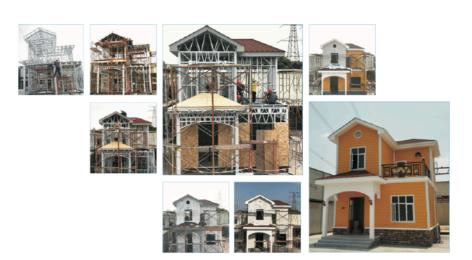

**SECURITY** 

Steel plate is resistant to corrosion, acid and rust

**QUALITY** 

Yield strength is in Q345 or Q550

**SIMPLICITY** 

No more digging deep column base or strip base

Anchor has rich experience in integrated housing engineering. The professional technical team has provided over 2000 cooperative customers with design, installation and maintenance services.