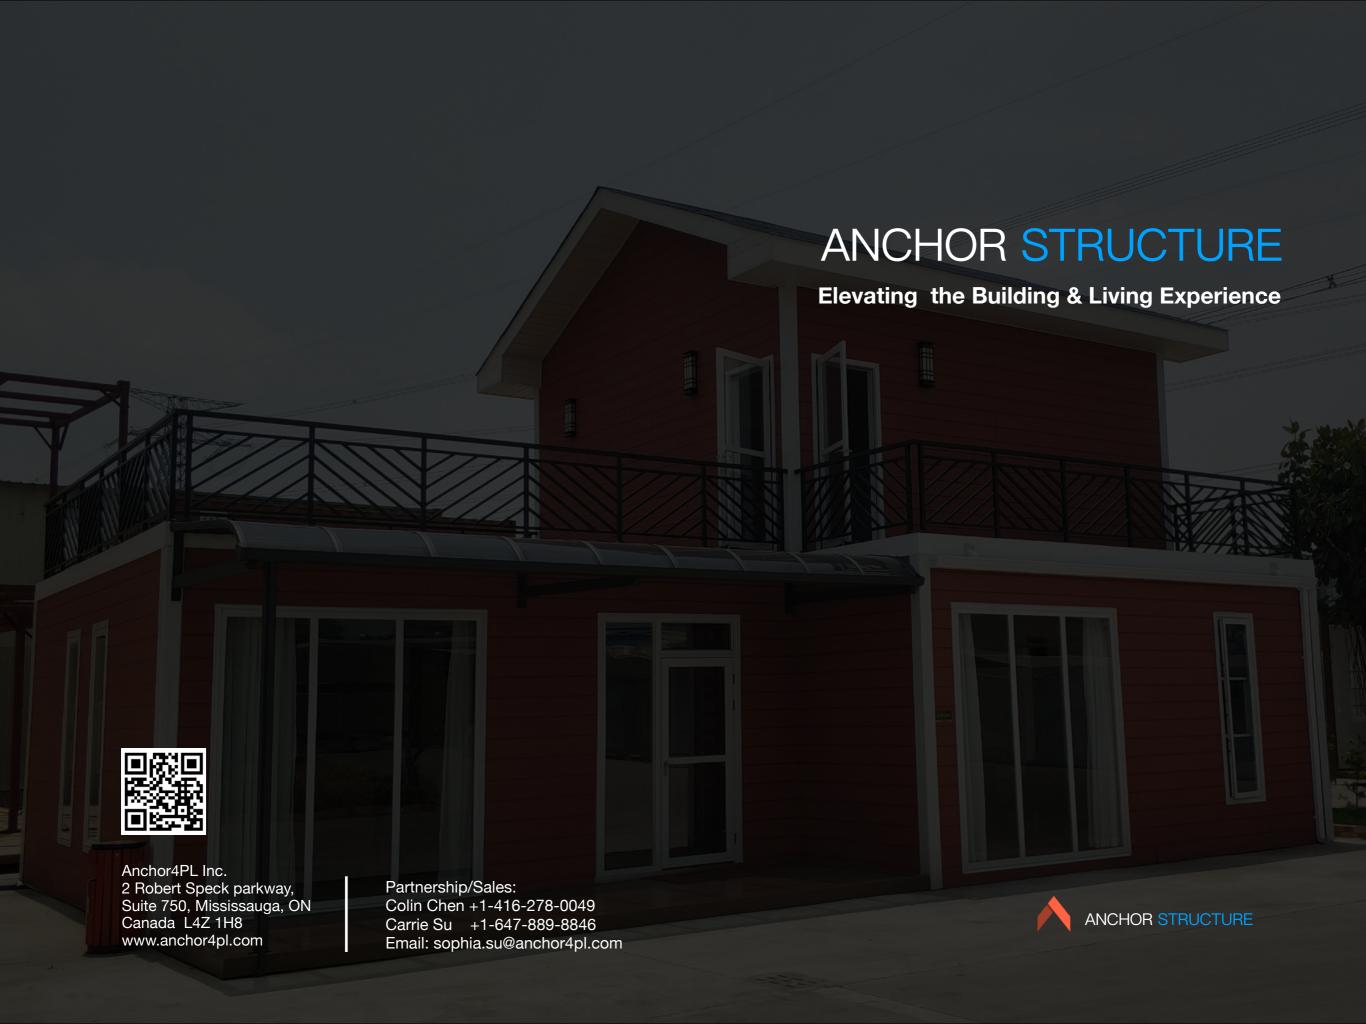

#### **INDEX**

#### **Elevated Beach House**

| • | 939 sq ft |  |  |  |  | _ | 3 |
|---|-----------|--|--|--|--|---|---|
|---|-----------|--|--|--|--|---|---|

- 714 sq ft -----4
- 544 sq ft -----5

#### **Luxury Prefab House**

- 860 sq ft -----6
- 1600 sq ft ----7
- 2400 sq ft -----8
- Project Workflow ----9
- Anchor's Strength -----10





















## **Light Steel Elevated 939 sq ft Prefab House**

MHPR04

Property Type Bedrooms Bathrooms

Single Family Home 2.5 2

Size Floors Built Time

939.9 sq ft 1 2 months









## **Light Steel Elevated 714 sq ft Prefab House**

MHPR04

Property Type Bedrooms Bathrooms

Single Family Home 2.5

Size Floors Built Time

714.2 sq ft 1 2 months









## **Light Steel Elevated 544 sq ft Prefab House**

MHPR04

Property Type Bedrooms