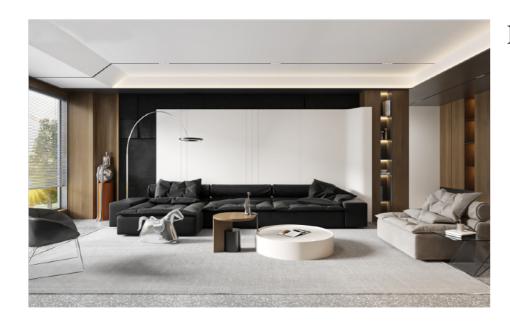

# Light Steel Luxury 2400 sq ft Prefab House

MHPR04

| Property Type      | Bedrooms | Bathrooms |
|--------------------|----------|-----------|
| Single Family Home | 3        | 2         |

| Size       | Floors | Built Time |
|------------|--------|------------|
| 2400 sq ft | 2      | 2 months   |