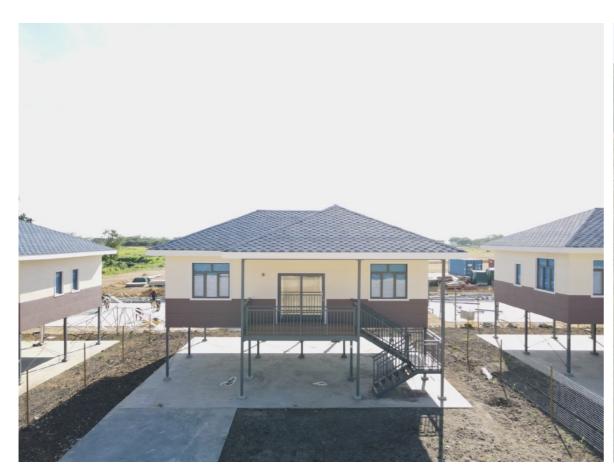

## **Light Steel Elevated 544 sq ft Prefab House**

MHPR04

Property Type Bedrooms Bathrooms

Single Family Home 2

Size Floors Built Time

544.8 sq ft 1 2 months

(3D design sketch)