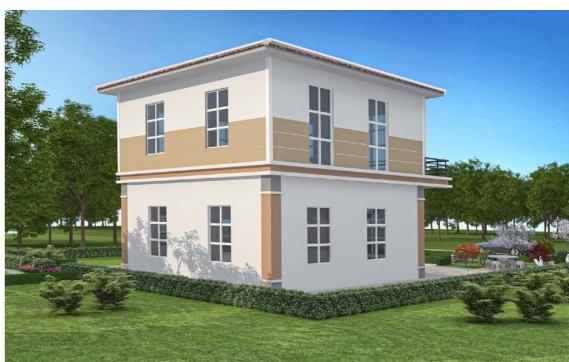

## **Light Steel Elevated 939 sq ft Prefab House**

MHPR04

Property Type Bedrooms Bathrooms

Single Family Home 2.5 2

Size Floors Built Time

939.9 sq ft 1 2 months