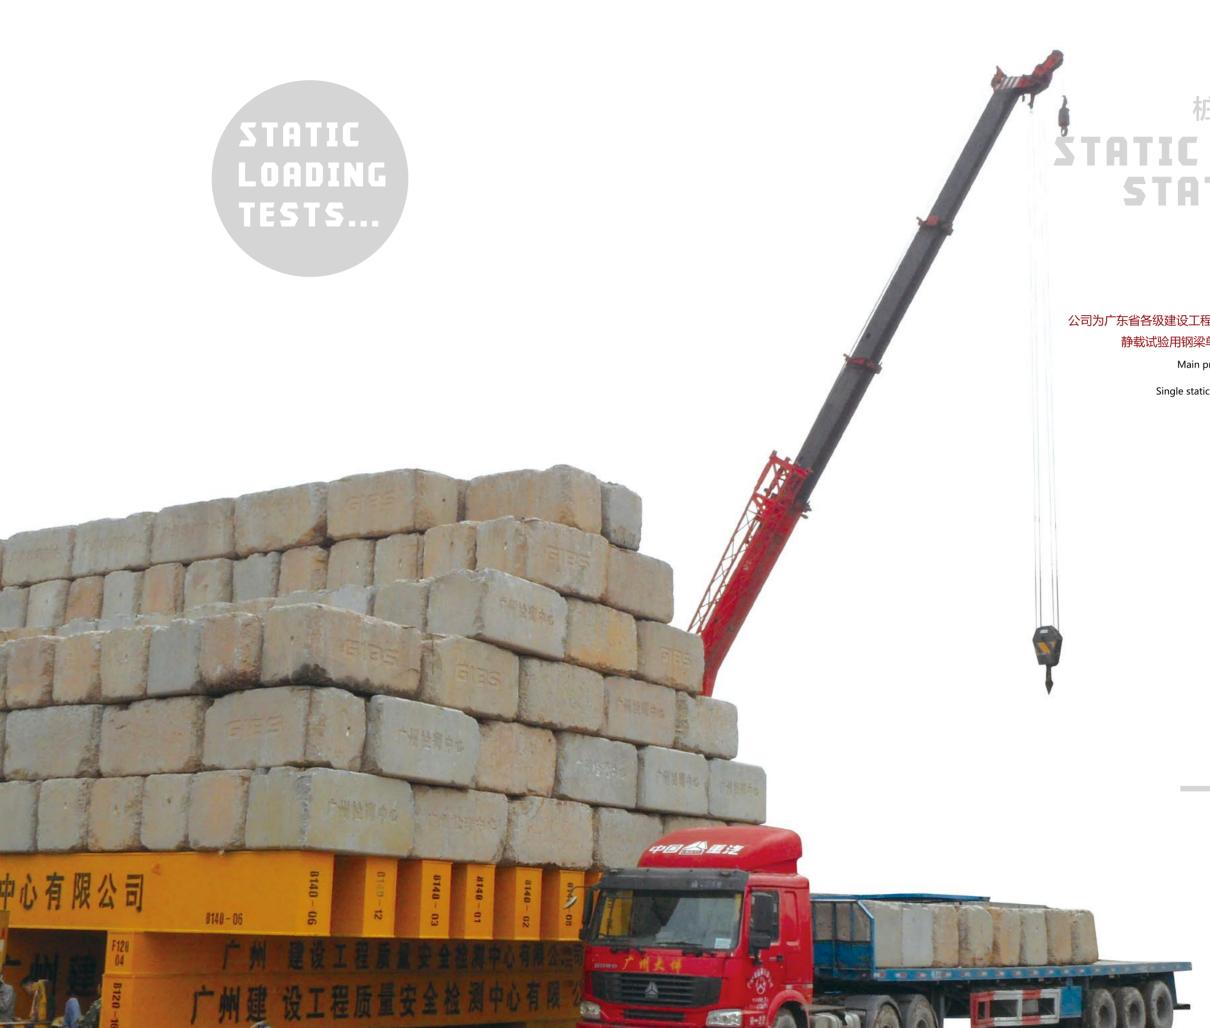

#### 华润海丰电厂车间制作图

2 x 100MW 超超临界火力发电机组循环水管工程,管径达 3840mm, 是目前国内最大的电厂循环水管。

柱基静载和动载试验设备 STATIC DYNAMIC AND STATIC PILE TEST PROJECT

优质工程范例

公司为广东省各级建设工程质量监督检测中心,桩基动、静载试验设备主要供货商; 静载试验用钢梁单根承载达1000T,最大可组合5000T级静载检测项目。

> Main provider of Guangdong Province Quality Inspection Station for pile dynamic and static load test equipment ; Single static load bearing steel consumption reached 1000T, 5000T maximum level test items can be combined.

#### 静载梁

公司为广东省各级监督工程质量检测站,桩基动、静载试验设备主要供货商;

静载用钢量单根承载率达 1000T, 最大可组合 5000T 级检测项目。

Main provider of Guangdong Province Quality Inspection Station for pile dynamic and static load test equipment;

Single static load bearing steel consumption reached 1000T, 5000T maximum level test items can be combined.