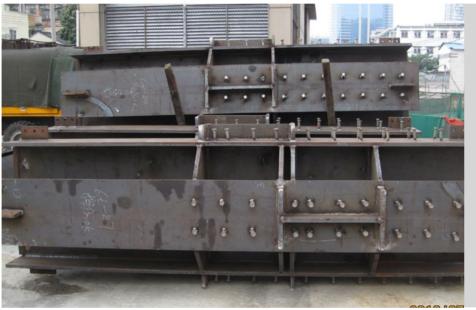

s the first all-steel high-rise buildings in Guangdong Province, which designed by the Design Institute of Guangdong Province.





核心筒制作

#### 现场安装











钢管柱制作



### HIGH-RISE STEEL STRUCTURE BUILDINGS

#### 天河区海航威斯汀酒店 (天誉花园三期)

在两栋塔楼 110 米高之间,建造七层连体钢结构工程, 钢梁最大跨度 24 米,高 2.4 米, 单重 35 吨,起吊高度 110 米。







A seven-floor construction steel works between two 110 meters high towers A total of 2,000 tons steel. Girder span of 24 meters maximum, 2.4 meters high. Single weight 35 tons, lifting height of 110 meters.

### HIGH-RISE STEEL STRUCTURE BUILDINGS

A total of 3,000 tons steel. Plate thickness is 40CM, full penetration welding process, converting large-span steel girder height of 2.4 meters.

#### 海珠区富基广场

采用十字钢骨混凝土柱 + 大型 H 钢转换梁

主要钢板厚度为 40 - 50mm,

全熔透焊接工艺,大跨度转换钢梁高度为2.4米。



















#### 优质工程范例

### HIGH-RISE STEEL STRUCTURE BUILDINGS

Height of the tower is 60 meter, unilateral tilt, complex process, using 400T large car installation.

#### 天河区花花世界美居中心标志塔

花花世界美居中心标志塔总高 60 米,单边倾斜,工艺复杂, 吊装难度高,采用 400T 超大型汽车安装。





Teaching building and library project, a total of about 3,000 tons steel. Steel pipe concrete columns + H steel beam structure.

The first all-steel teaching building in Guangdong.

### HIGH-RISE STEEL STRUCTURE BUILDINGS

### 广东白云学院

广东白云学院教学楼及图书馆工程,建筑面积约30000平方米。

采用钢管混凝土柱 +H 型钢梁结构。

是广东首家全钢结构教学楼。









车间施工图 现场施工图

跨度 50 米,高 18米,钢构大门造型

完成实景图



广东中泽重工 广州联众不锈钢

广州明兴电缆厂 韶铸集团

韩国现代(印尼)钢铁厂

Large heavy steel housing is demanding for contractor on manufacture and installation ability because of its large heavy steel load-bearing, long-span, high co