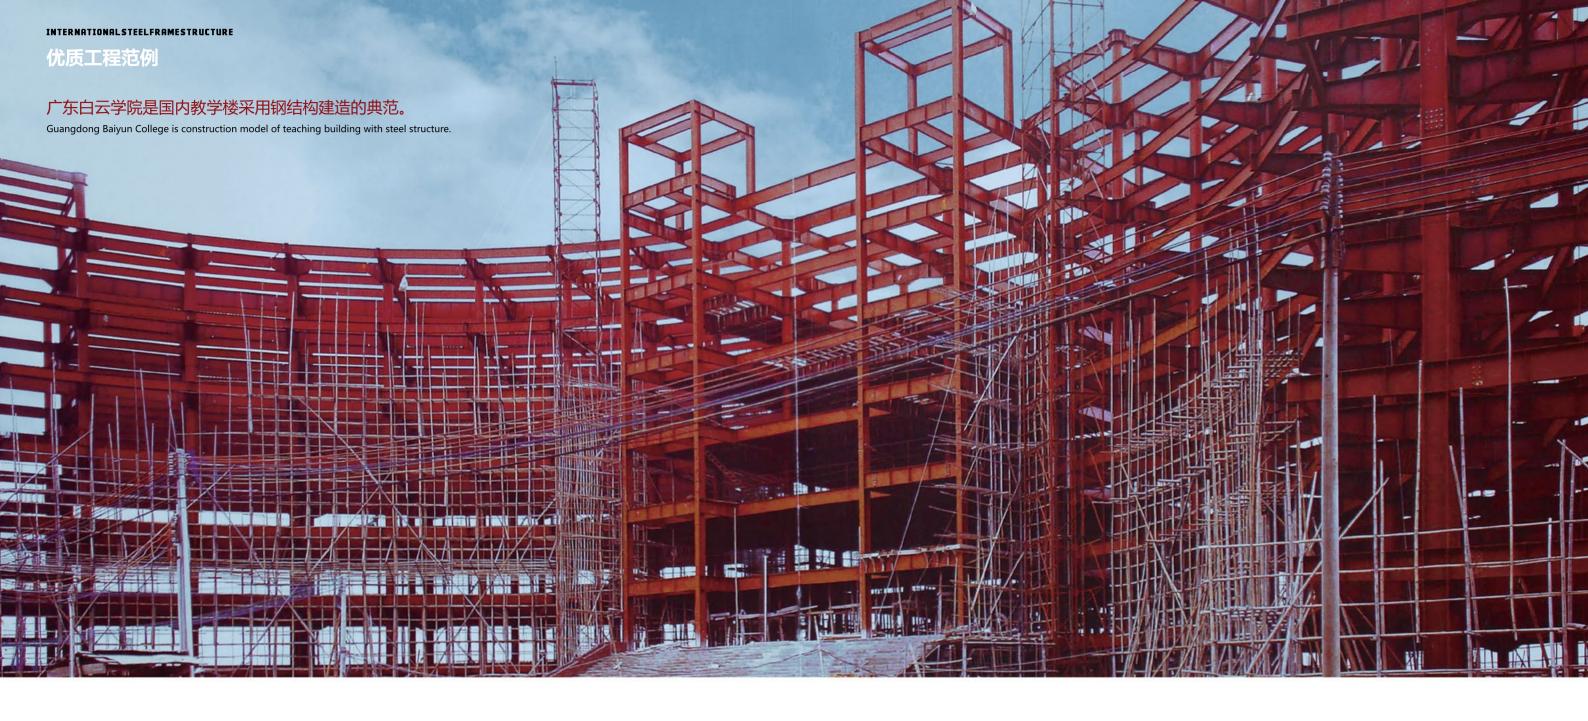

### HIGH-RISE STEEL STRUCTURE BUILDINGS

### 广东白云学院

广东白云学院教学楼及图书馆工程,建筑面积约30000平方米。

采用钢管混凝土柱 +H 型钢梁结构。

是广东首家全钢结构教学楼。

车间施工图 现场施工图

跨度 50 米,高 18米,钢构大门造型

完成实景图

广东中泽重工 广州联众不锈钢