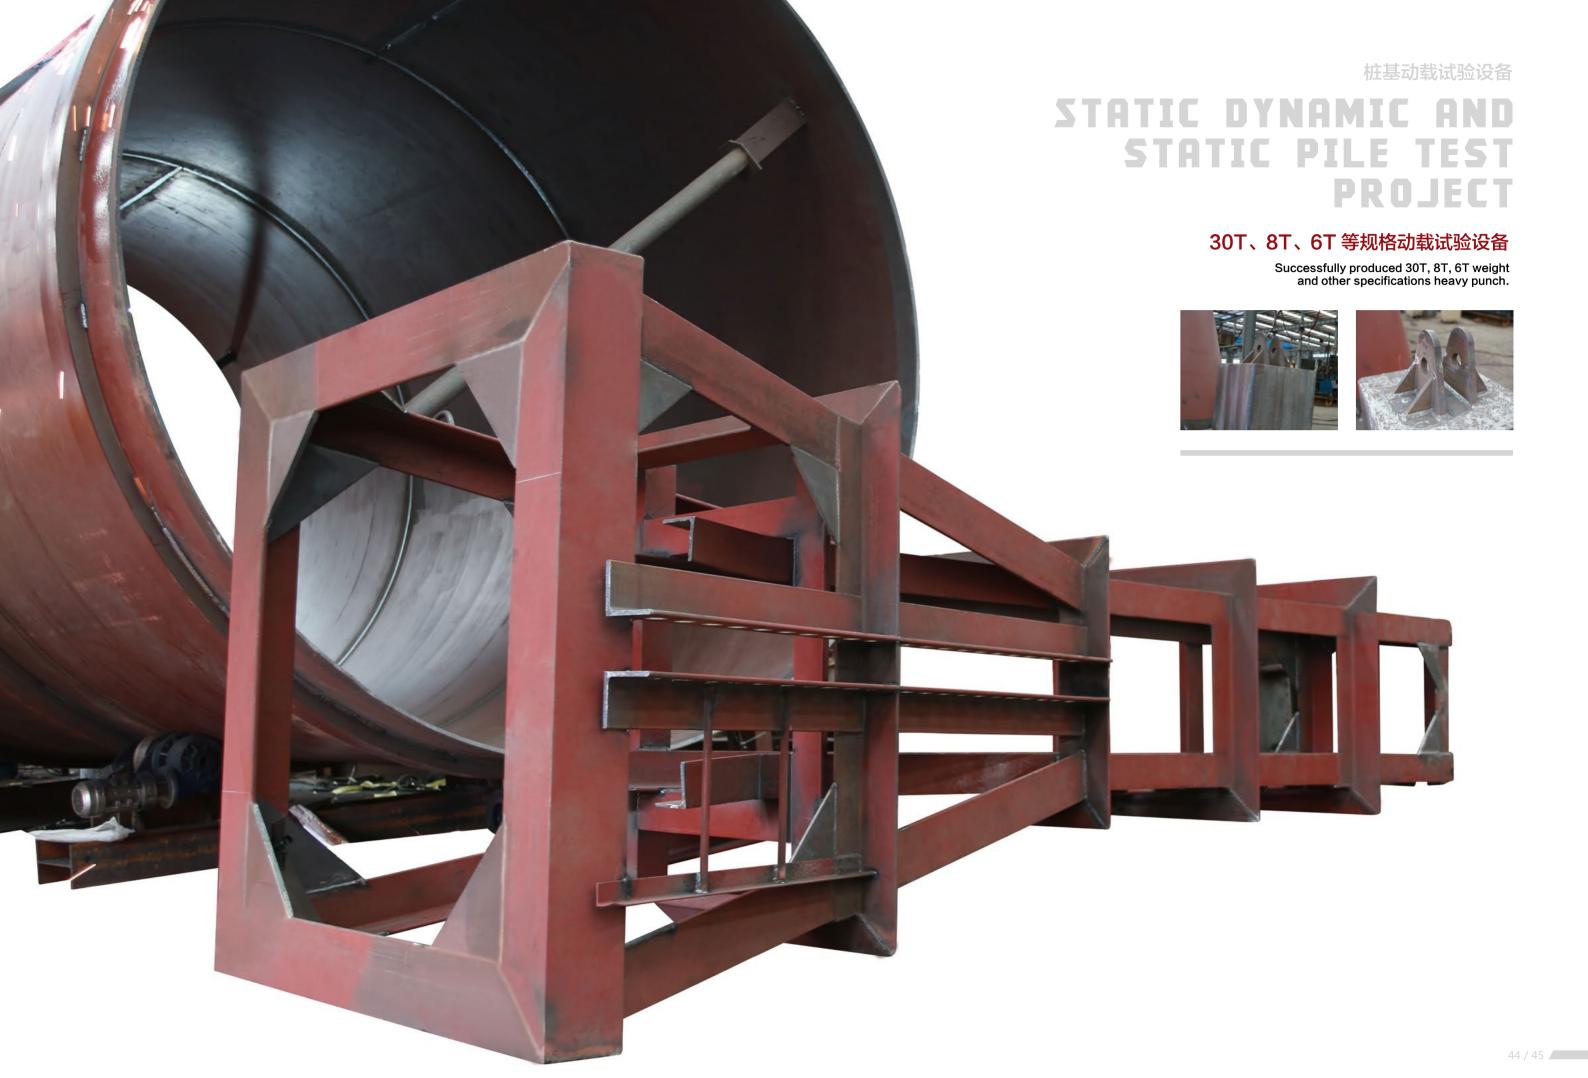

#### 华润海丰电厂车间制作图

2 x 100MW 超超临界火力发电机组循环水管工程,管径达 3840mm, 是目前国内最大的电厂循环水管。

柱基静载和动载试验设备 STATIC DYNAMIC AND STATIC PILE TEST PROJECT

优质工程范例

公司为广东省各级建设工程质量监督检测中心,桩基动、静载试验设备主要供货商; 静载试验用钢梁单根承载达1000T,最大可组合5000T级静载检测项目。

> Main provider of Guangdong Province Quality Inspection Station for pile dynamic and static load test equipment ; Single static load bearing steel consumption reached 1000T, 5000T maximum level test items can be combined.

#### 静载梁

公司为广东省各级监督工程质量检测站,桩基动、静载试验设备主要供货商;

静载用钢量单根承载率达 1000T, 最大可组合 5000T 级检测项目。

Main provider of Guangdong Province Quality Inspection Station for pile dynamic and static load test equipment;

Single static load bearing steel consumption reached 1000T, 5000T maximum level test items can be combined.