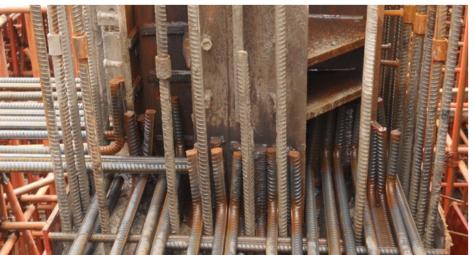

the first all-steel high-rise buildings in Guangdong Province, which designed by the Design Institute of Guangdong Province.





核心筒制作

#### 现场安装











钢管柱制作



### HIGH-RISE STEEL STRUCTURE BUILDINGS

#### 天河区海航威斯汀酒店 (天誉花园三期)

在两栋塔楼 110 米高之间,建造七层连体钢结构工程, 钢梁最大跨度 24 米,高 2.4 米, 单重 35 吨,起吊高度 110 米。







A seven-floor construction steel works between two 110 meters high towers A total of 2,000 tons steel. Girder span of 24 meters maximum, 2.4 meters high. Single weight 35 tons, lifting height of 110 meters.

### HIGH-RISE STEEL STRUCTURE BUILDINGS

A total of 3,000 tons steel. Plate thickness is 40CM, full penetration welding process, converting large-span steel girder height of 2.4 meters.

#### 海珠区富基广场

采用十字钢骨混凝土柱 + 大型 H 钢转换梁

主要钢板厚度为 40 - 50mm,

全熔透焊接工艺,大跨度转换钢梁高度为2.4米。



















#### 优质工程范例

### HIGH-RISE STEEL STRUCTURE BUILDINGS

Height of the tower is 60 meter, unilateral tilt, complex process, using 400T large car installation.

#### 天河区花花世界美居中心标志塔

花花世界美居中心标志塔总高 60 米,单边倾斜,工艺复杂, 吊装难度高,采用 400T 超大型汽车安装。





Teaching building and library project, a total of about 3,000 tons steel. Steel pipe concrete columns + H steel beam structure.

The first all-steel teaching building in Guangdong.

### HIGH-RISE STEEL STRUCTURE BUILDINGS

### 广东白云学院

广东白云学院教学楼及图书馆工程,建筑面积约30000平方米。

采用钢管混凝土柱 +H 型钢梁结构。

是广东首家全钢结构教学楼。









车间施工图 现场施工图

跨度 50 米,高 18米,钢构大门造型

完成实景图



广东中泽重工 广州联众不锈钢

广州明兴电缆厂 韶铸集团

韩国现代(印尼)钢铁厂

Large heavy steel housing is demanding for contractor on manufacture and installation ability because of its large heavy steel load-bearing, long-span, high corn