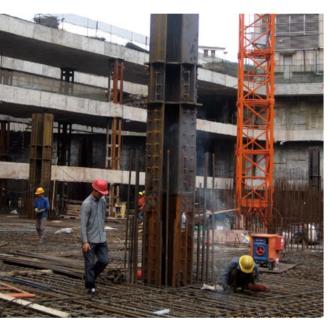

### 北京路名盛广场 (天河城百货)

名盛广场,楼高170米,地上33层,地下四层。

采用钢管柱 + 钢构核心筒 +H 型钢梁 + 钢楼承板结构。

是广东省首个多高层全钢结构大厦,由广东省建筑设计院设计。

Beijing Road Ming Sheng Plaza (Tianhe City Department Store)
170 meters high, 33 floors above ground, 4 floors underground.
Adopt structure of steel core with steel tube column and H steel beam and steel floor plate.
It's the first all-steel high-rise buildings in Guangdong Province, which designed by the Design Institute of Guangdong Province.