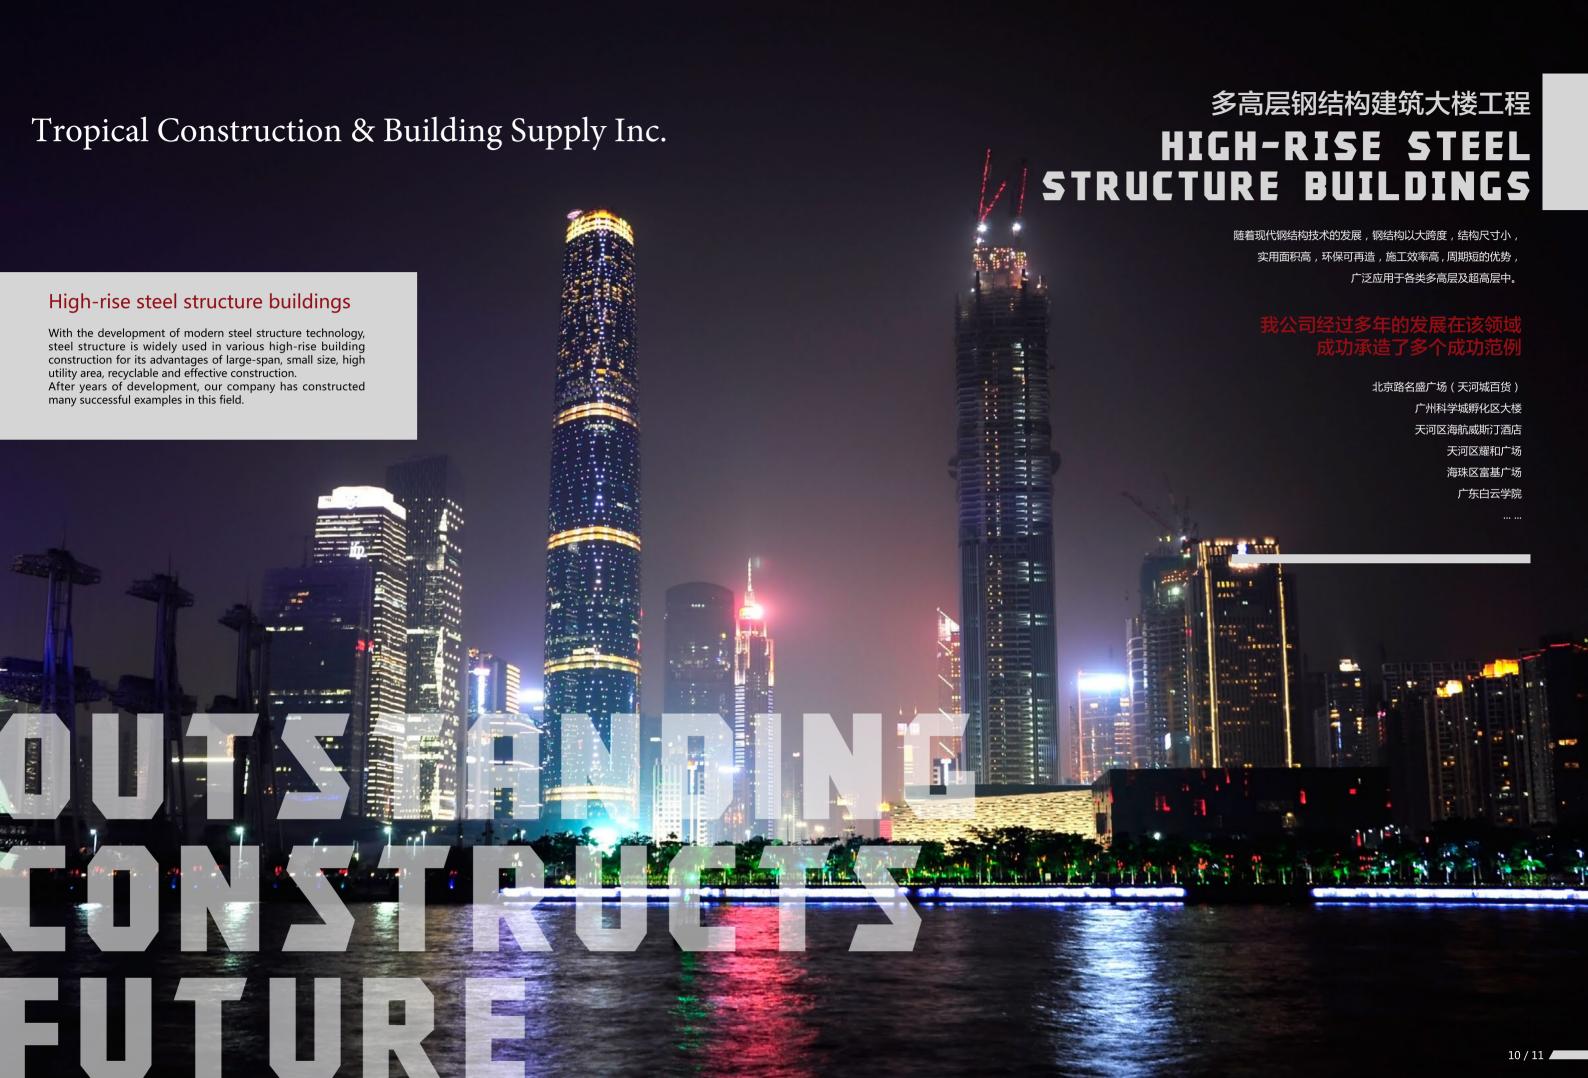

### 北京路名盛广场 (天河城百货)

名盛广场,楼高170米,地上33层,地下四层。

采用钢管柱 + 钢构核心筒 +H 型钢梁 + 钢楼承板结构。

是广东省首个多高层全钢结构大厦,由广东省建筑设计院设计。

Beijing Road Ming Sheng Plaza (Tianhe City Department Store)
170 meters high, 33 floors above ground, 4 floors underground.
Adopt structure of steel core with steel tube column and H steel beam and steel floor plate.
It's the first all-steel high-rise buildings in Guangdong Province, which designed by the Design Institute of Guangdong Province.