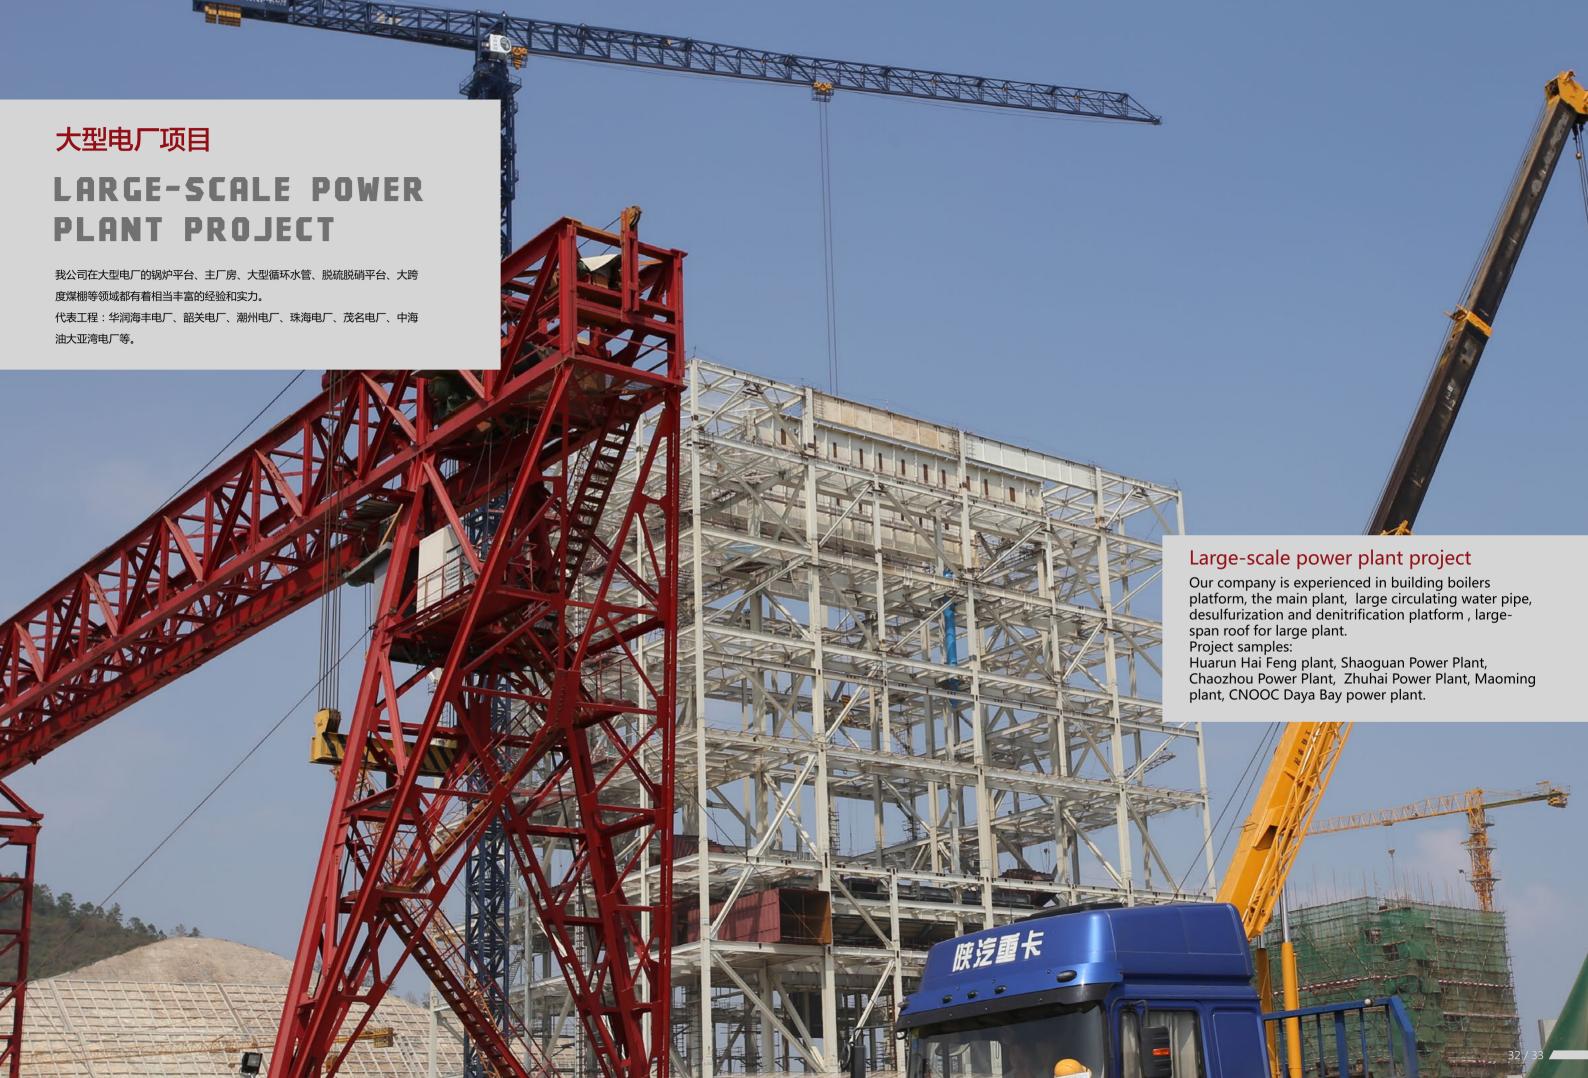

### LARGE-SCALE POWER PLANT PROJECT

Shaoguan plant dry coal shed projects across 63 meters using a single portal frame structure, which is the largest span portal frame structure project in Guangdong.

### 韶关电厂干煤棚 Shaoguan plant dry coal shed

韶关电厂干煤棚工程,采用单跨63米门式刚架结构, 是目前广东省最大跨度的门式刚架结构。

## LARGE-SCALE POWER PLANT PROJECT