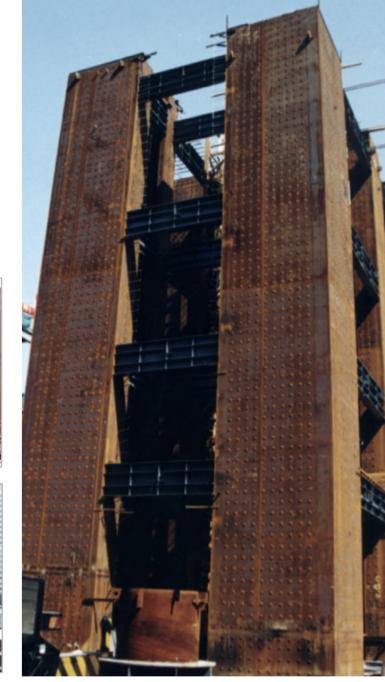

#### 海珠区富基广场

采用十字钢骨混凝土柱 + 大型 H 钢转换梁

主要钢板厚度为 40 - 50mm,

全熔透焊接工艺,大跨度转换钢梁高度为2.4米。