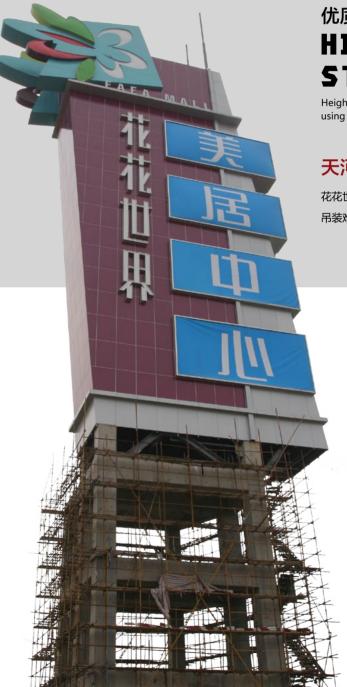

### HIGH-RISE STEEL STRUCTURE BUILDINGS

Height of the tower is 60 meter, unilateral tilt, complex process, using 400T large car installation.

#### 天河区花花世界美居中心标志塔

花花世界美居中心标志塔总高 60 米,单边倾斜,工艺复杂, 吊装难度高,采用 400T 超大型汽车安装。

Teaching building and library project, a total of about 3,000 tons steel. Steel pipe concrete columns + H steel beam structure.

The first all-steel teaching building in Guangdong.