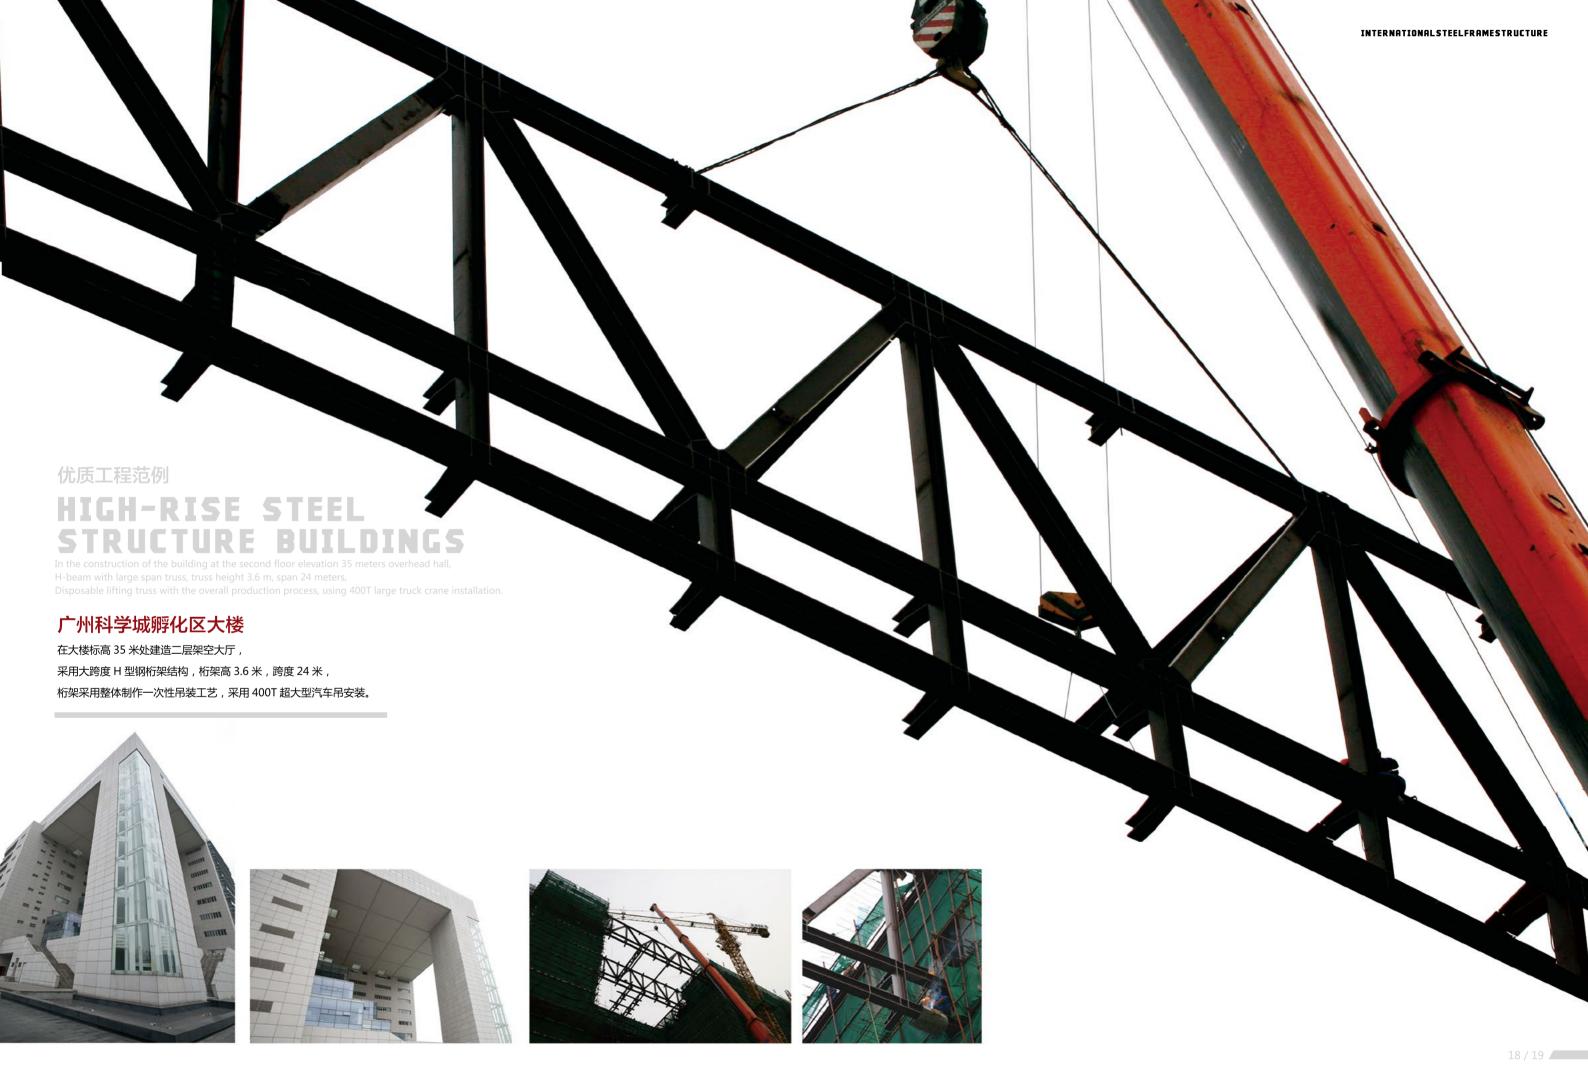

楼 110 米高之间,建造七层连体钢结构工程, 钢梁最大跨度 24 米,高 2.4 米, 单重 35 吨,起吊高度 110 米。







A seven-floor construction steel works between two 110 meters high towers A total of 2,000 tons steel. Girder span of 24 meters maximum, 2.4 meters high. Single weight 35 tons, lifting height of 110 meters.

### HIGH-RISE STEEL STRUCTURE BUILDINGS

A total of 3,000 tons steel. Plate thickness is 40CM, full penetration welding process, converting large-span steel girder height of 2.4 meters.

#### 海珠区富基广场

采用十字钢骨混凝土柱 + 大型 H 钢转换梁

主要钢板厚度为 40 - 50mm,

全熔透焊接工艺,大跨度转换钢梁高度为2.4米。



















#### 优质工程范例

### HIGH-RISE STEEL STRUCTURE BUILDINGS

Height of the tower is 60 meter, unilateral tilt, complex process, using 400T large car installation.

#### 天河区花花世界美居中心标志塔

花花世界美居中心标志塔总高 60 米,单边倾斜,工艺复杂, 吊装难度高,采用 400T 超大型汽车安装。





Teaching building and library project, a total of about 3,000 tons steel. Steel pipe concrete columns + H steel beam structure.

The first all-steel teaching building in Guangdong.

### HIGH-RISE STEEL STRUCTURE BUILDINGS

### 广东白云学院

广东白云学院教学楼及图书馆工程,建筑面积约30000平方米。

采用钢管混凝土柱 +H 型钢梁结构。

是广东首家全钢结构教学楼。









车间施工图 现场施工图

跨度 50 米,高 18米,钢构大门造型

完成实景图



广东中泽重工 广州联众不锈钢

广州明兴电缆厂 韶铸集团

韩国现代(印尼)钢铁厂

Large heavy steel housing is demanding for contractor on manufacture and installation ability because of its large heavy steel load-bearing, long-span, high cornice features . After years of development, occupying a place in the field of large heavy steel housing with excellent strength, the most representative works is a Heavy plan which single cross 40 meters, 3.7 meters laced columns wide and