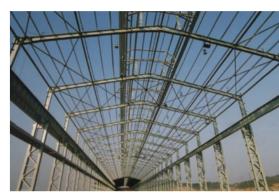

### 广东白云学院

广东白云学院教学楼及图书馆工程,建筑面积约30000平方米。

采用钢管混凝土柱 +H 型钢梁结构。

是广东首家全钢结构教学楼。

车间施工图 现场施工图

跨度 50 米,高 18米,钢构大门造型

完成实景图

广东中泽重工 广州联众不锈钢