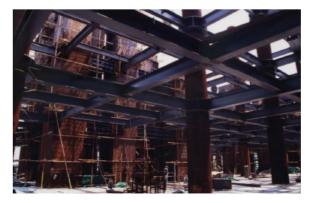

#### 天河区海航威斯汀酒店 (天誉花园三期)

在两栋塔楼 110 米高之间,建造七层连体钢结构工程, 钢梁最大跨度 24 米,高 2.4 米, 单重 35 吨,起吊高度 110 米。

A seven-floor construction steel works between two 110 meters high towers A total of 2,000 tons steel. Girder span of 24 meters maximum, 2.4 meters high. Single weight 35 tons, lifting height of 110 meters.

### HIGH-RISE STEEL STRUCTURE BUILDINGS

A total of 3,000 tons steel. Plate thickness is 40CM, full penetration welding process, converting large-span steel girder height of 2.4 meters.