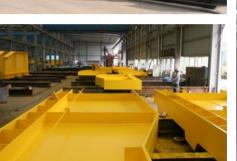

ainless Steel Co., Ltd.
Guangzhou Lianzhong Stainless Steel Co., Ltd., is the largest foreign investment project in Guangzhou
Plant span of 3 \* 36 m, height of 16 m, length 690 m, double 50 t crane.
Total steel is about 5000T.

### 广州联众不锈钢有限公司











### LARGE HEAVY STEEL HOUSING PROJECT

#### 广州市明兴电缆有限公司

明兴电缆占地 300 亩,首期厂房面积达 50000 平方米,由一栋承重达 2吨/平方米全钢结构低压交联设备大楼 +2幢长度达300米的大型厂房 +1幢高 110米的全钢结构高压交联设备塔组成。







Mingxing cable covering 300 acres, the first phase of the plant area is 50,000 square meters, Constitute by a loading capacity of 2T / square meter all-steel low voltage XLPE equipment building + two lengths up to 300 m workshops + a large plant height 110 meters of all-steel high-voltage towers crosslinked equipment.



## LARGE HEAVY STEEL HOUSING PROJECT

韩国现代(印尼)钢铁厂











### 韩国现代(印尼)钢铁厂

大型吊车梁

加工项目:大型吊车梁高 2.6 米,跨度 18 米。 精度要求高,制作工艺相当复杂。

Large crane beam

Processing Project: Large crane beam 2.6 meters high, 18 meters span. High precision production process is quite complex.



### LARGE-SCALE POWER PLANT PROJECT

Shaoguan plant dry coal shed projects across 63 meters using a single portal frame structure, which is the largest span portal frame structure project in Guangdong.

### 韶关电厂干煤棚 Shaoguan plant dry coal shed

韶关电厂干煤棚工程,采用单跨63米门式刚架结构, 是目前广东省最大跨度的门式刚架结构。











## LARGE-SCALE POWER PLANT PROJECT

### 华润海丰电厂

 $2 \times 100$ MW 超超临界火力发电机组循环水管工程,管径达 3840mm,是目前国内最大的电厂循环水管。





割作 变截面接头制作

## LARGE-SCALE POWER PLANT PROJECT

#### 华润海丰电厂车间制作图

2 x 100MW 超超临界火力发电机组循环水管工程,管径达 3840mm, 是目前国内最大的电厂循环水管。





柱基静载和动载试验设备 STATIC DYNAMIC AND STATIC PILE TE