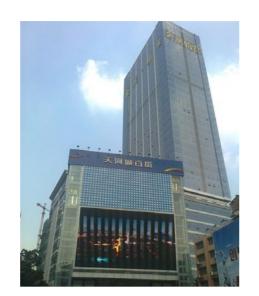

### HIGH-RISE STEEL STRUCTURE BUILDINGS

### 北京路名盛广场 (天河城百货)

名盛广场,楼高170米,地上33层,地下四层。

采用钢管柱 + 钢构核心筒 +H 型钢梁 + 钢楼承板结构。

是广东省首个多高层全钢结构大厦,由广东省建筑设计院设计。

Beijing Road Ming Sheng Plaza (Tianhe City Department Store)
170 meters high, 33 floors above ground, 4 floors underground.
Adopt structure of steel core with steel tube column and H steel beam and steel floor plate.
It's the first all-steel high-rise buildings in Guangdong Province, which designed by the Design Institute of Guangdong Province.





核心筒制作

#### 现场安装











钢管柱制作



### HIGH-RISE STEEL STRUCTURE BUILDINGS

#### 天河区海航威斯汀酒店 (天誉花园三期)

在两栋塔楼 110 米高之间,建造七层连体钢结构工程, 钢梁最大跨度 24 米,高 2.4 米, 单重 35 吨,起吊高度 110 米。







A seven-floor construction steel works between two 110 meters high towers A total of 2,000 tons steel. Girder span of 24 meters maximum, 2.4 meters high. Single weight 35 tons, lifting height of 110 meters.

### HIGH-RISE STEEL STRUCTURE BUILDINGS

A total of 3,000 tons steel. Plate thickness is 40CM, full penetration welding process, converting large-span steel girder height of 2.4 meters.

#### 海珠区富基广场

采用十字钢骨混凝土柱 + 大型 H 钢转换梁

主要钢板厚度为 40 - 50mm,

全熔透焊接工艺,大跨度转换钢梁高度为2.4米。



















#### 优质工程范例

### HIGH-RISE STEEL STRUCTURE BUILDINGS

Height of the tower is 60 meter, unilateral tilt, complex process,