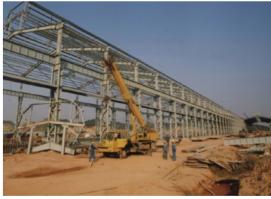

#### 天河区海航威斯汀酒店 (天誉花园三期)

在两栋塔楼 110 米高之间,建造七层连体钢结构工程, 钢梁最大跨度 24 米,高 2.4 米, 单重 35 吨,起吊高度 110 米。

A seven-floor construction steel works between two 110 meters high towers A total of 2,000 tons steel. Girder span of 24 meters maximum, 2.4 meters high. Single weight 35 tons, lifting height of 110 meters.

### HIGH-RISE STEEL STRUCTURE BUILDINGS

A total of 3,000 tons steel. Plate thickness is 40CM, full penetration welding process, converting large-span steel girder height of 2.4 meters.