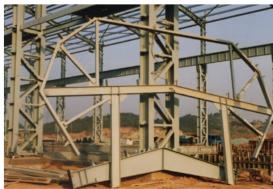

#### 海珠区富基广场

采用十字钢骨混凝土柱 + 大型 H 钢转换梁

主要钢板厚度为 40 - 50mm,

全熔透焊接工艺,大跨度转换钢梁高度为2.4米。