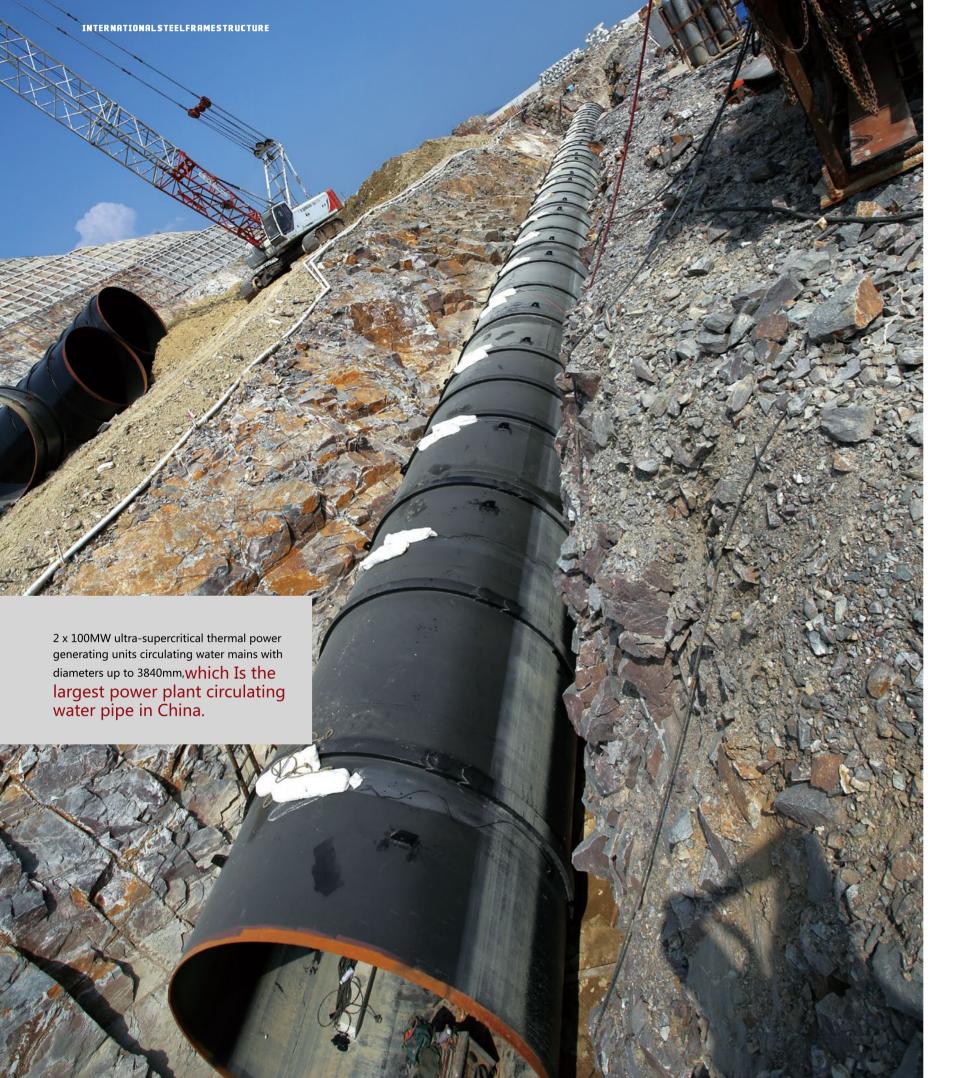

### 华润海丰电厂

 $2 \times 100$ MW 超超临界火力发电机组循环水管工程,管径达 3840mm,是目前国内最大的电厂循环水管。

割作 变截面接头制作

#### 华润海丰电厂车间制作图

2 x 100MW 超超临界火力发电机组循环水管工程,管径达 3840mm, 是目前国内最大的电厂循环水管。

柱基静载和动载试验设备 STATIC DYNAMIC AND STATIC PILE TEST PROJECT

优质工程范例

公司为广东省各级建设工程质量监督检测中心,桩基动、静载试验设备主要供货商; 静载试验用钢梁单根承载达1000T,最大可组合5000T级静载检测项目。