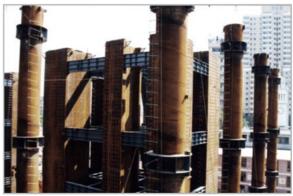

### 北京路名盛广场 (天河城百货)

名盛广场,楼高170米,地上33层,地下四层。

采用钢管柱 + 钢构核心筒 +H 型钢梁 + 钢楼承板结构。

是广东省首个多高层全钢结构大厦,由广东省建筑设计院设计。

Beijing Road Ming Sheng Plaza (Tianhe City Department Store)
170 meters high, 33 floors above ground, 4 floors underground.
Adopt structure of steel core with steel tube column and H steel beam and steel floor plate.
It's the first all-steel high-rise buildings in Guangdong Province, which designed by the Design Institute of Guangdong Province.

核心筒制作

#### 现场安装

钢管柱制作