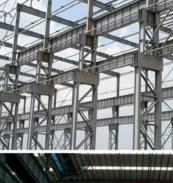

### 北京路名盛广场 (天河城百货)

名盛广场,楼高170米,地上33层,地下四层。

采用钢管柱 + 钢构核心筒 +H 型钢梁 + 钢楼承板结构。

是广东省首个多高层全钢结构大厦,由广东省建筑设计院设计。

Beijing Road Ming Sheng Plaza (Tianhe City Department Store)
170 meters high, 33 floors above ground, 4 floors underground.
Adopt structure of steel core with steel tube column and H steel beam and steel floor plate.
It's the first all-steel high-rise buildings in Guangdong Province, which designed by the Design Institute of Guangdong Province.