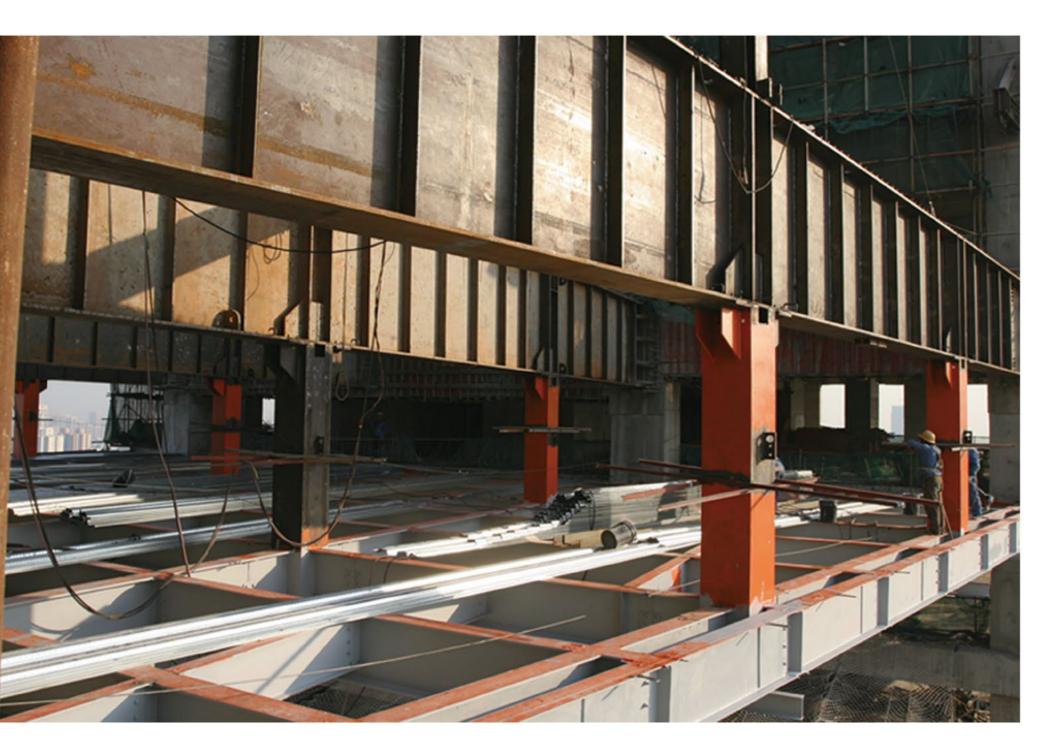

#### 天河区海航威斯汀酒店 (天誉花园三期)

在两栋塔楼 110 米高之间,建造七层连体钢结构工程, 钢梁最大跨度 24 米,高 2.4 米, 单重 35 吨,起吊高度 110 米。

A seven-floor construction steel works between two 110 meters high towers A total of 2,000 tons steel. Girder span of 24 meters maximum, 2.4 meters high. Single weight 35 tons, lifting height of 110 meters.

### HIGH-RISE STEEL STRUCTURE BUILDINGS

A total of 3,000 tons steel. Plate thickness is 40CM, full penetration welding process, converting large-span steel girder height of 2.4 meters.