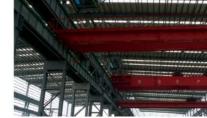

#### 天河区海航威斯汀酒店 (天誉花园三期)

在两栋塔楼 110 米高之间,建造七层连体钢结构工程, 钢梁最大跨度 24 米,高 2.4 米, 单重 35 吨,起吊高度 110 米。

A seven-floor construction steel works between two 110 meters high towers A total of 2,000 tons steel. Girder span of 24 meters maximum, 2.4 meters high. Single weight 35 tons, lifting height of 110 meters.

### HIGH-RISE STEEL STRUCTURE BUILDINGS

A total of 3,000 tons steel. Plate thickness is 40CM, full penetration welding process, converting large-span steel girder height of 2.4 meters.

#### 海珠区富基广场

采用十字钢骨混凝土柱 + 大型 H 钢转换梁

主要钢板厚度为 40 - 50mm,

全熔透焊接工艺,大跨度转换钢梁高度为2.4米。