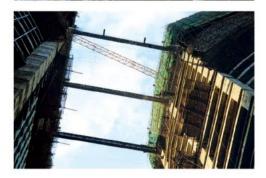

#### 天河区海航威斯汀酒店 (天誉花园三期)

在两栋塔楼 110 米高之间,建造七层连体钢结构工程, 钢梁最大跨度 24 米,高 2.4 米, 单重 35 吨,起吊高度 110 米。

A seven-floor construction steel works between two 110 meters high towers A total of 2,000 tons steel. Girder span of 24 meters maximum, 2.4 meters high. Single weight 35 tons, lifting height of 110 meters.

### HIGH-RISE STEEL STRUCTURE BUILDINGS

A total of 3,000 tons steel. Plate thickness is 40CM, full penetration welding process, converting large-span steel girder height of 2.4 meters.