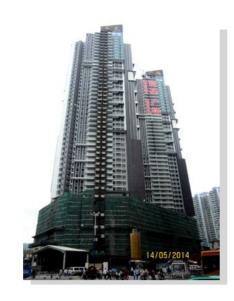

### 北京路名盛广场 (天河城百货)

名盛广场,楼高170米,地上33层,地下四层。

采用钢管柱 + 钢构核心筒 +H 型钢梁 + 钢楼承板结构。

是广东省首个多高层全钢结构大厦,由广东省建筑设计院设计。

Beijing Road Ming Sheng Plaza (Tianhe City Department Store)
170 meters high, 33 floors above ground, 4 floors underground.
Adopt structure of steel core with steel tube column and H steel beam and steel floor plate.
It's the first all-steel high-rise buildings in Guangdong Province, which designed by the Design Institute of Guangdong Province.