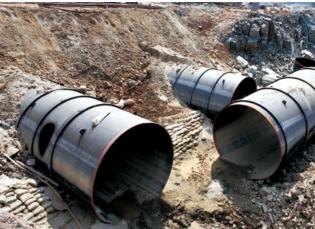

### 华润海丰电厂

 $2 \times 100$ MW 超超临界火力发电机组循环水管工程,管径达 3840mm,是目前国内最大的电厂循环水管。

割作 变截面接头制作

#### 华润海丰电厂车间制作图

2 x 100MW 超超临界火力发电机组循环水管工程,管径达 3840mm, 是目前国内最大的电厂循环水管。

柱基静载和动载试验设备 STATIC DYNAMIC AND STATIC PILE TEST PROJECT

优质工程范例

公司为广东省各级建设工程质量监督检测中心,桩基动、静载试验设备主要供货商; 静载试验用钢梁单根承载达1000T,最大可组合5000T级静载检测项目。