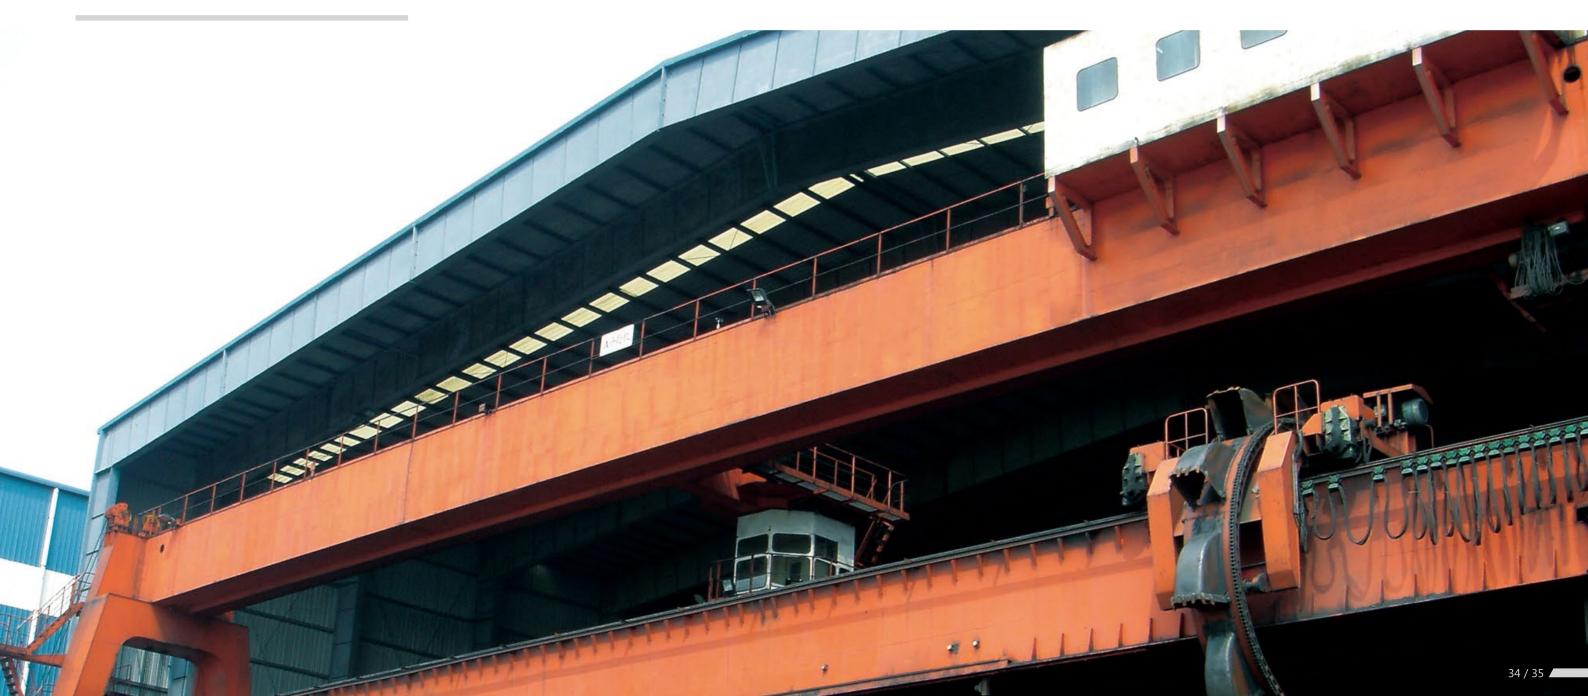

### 韩国现代(印尼)钢铁厂

大型吊车梁

加工项目:大型吊车梁高 2.6 米,跨度 18 米。 精度要求高,制作工艺相当复杂。

Large crane beam

Processing Project: Large crane beam 2.6 meters high, 18 meters span. High precision production process is quite complex.