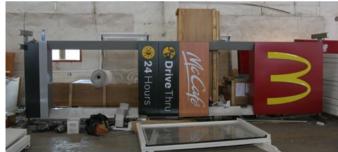

# ADVERTISING SIGNAGE PRODUCTION ENGINEERING SAMPLE

广告标识牌制作工程范例

公司为亚洲最大的广告标识集团配套生产内装钢骨架,所有构件精度误差要求控制在 ± 2.0mm 之内,验收标准极其严格。主要客户包括壳牌石油、奔驰汽车、麦当劳、大众汽车旗下各品牌等世界 500 强企业。

Supporting the production of interior steel skeleton for Asia's largest advertising company logo group, all components required to control the precision error of plus or minus 1.5mm, very strict acceptance criteria. Major clients include Shell Oil, Mercedes-Benz, McDonald's, Volkswagen's various brands such as Fortune 500 companies...