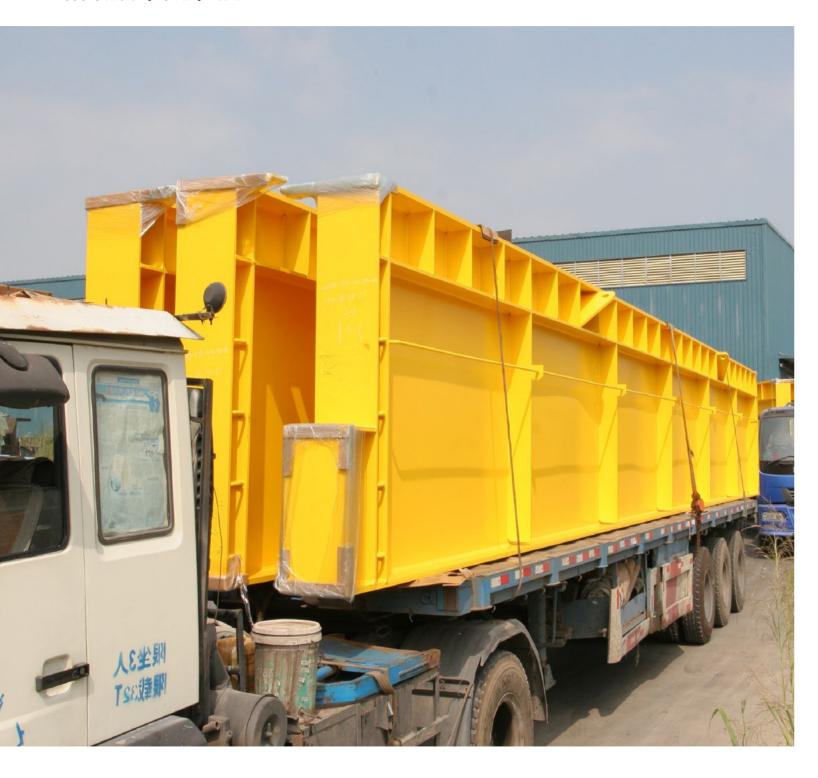

广州明兴电缆厂 韶铸集团

韩国现代(印尼)钢铁厂

Large heavy steel housing is demanding for contractor on manufacture and installation ability because of its large heavy steel load-bearing, long-span, high cornice features . After years of development, occupying a place in the field of large heavy steel housing with excellent strength, the most representative works is a Heavy plan which single cross 40 meters, 3.7 meters laced columns wide and 34 meters high, driving the tonnage 250T, double crane, steel consumption nearly 6000T t, named Guangdong zhongzhe Heavy plan.