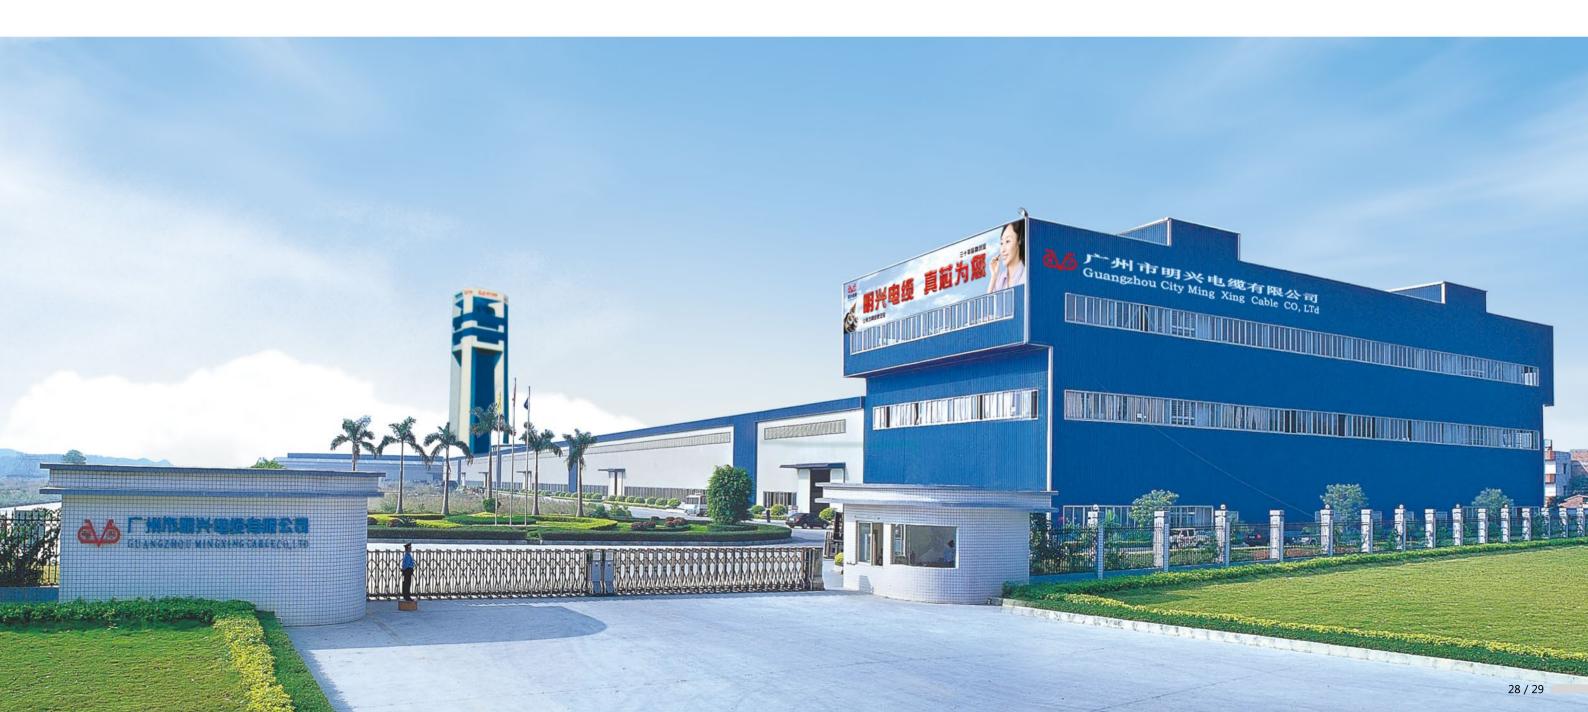

#### 广州市明兴电缆有限公司

明兴电缆占地 300 亩,首期厂房面积达 50000 平方米,由一栋承重达 2吨/平方米全钢结构低压交联设备大楼 +2幢长度达300米的大型厂房 +1幢高 110米的全钢结构高压交联设备塔组成。

Mingxing cable covering 300 acres, the first phase of the plant area is 50,000 square meters, Constitute by a loading capacity of 2T / square meter all-steel low voltage XLPE equipment building + two lengths up to 300 m workshops + a large plant height 110 meters of all-steel high-voltage towers crosslinked equipment.