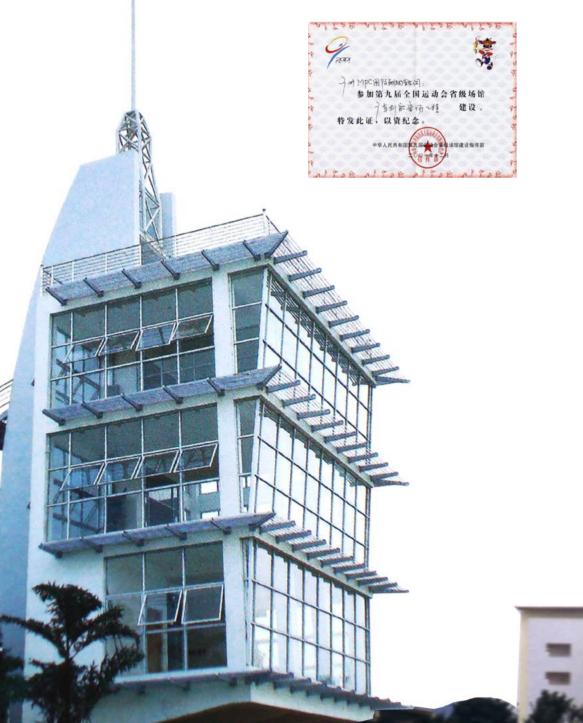

### HIGH-RISE STEEL STRUCTURE BUILDINGS

Height of the tower is 60 meter, unilateral tilt, complex process, using 400T large car installation.

#### 天河区花花世界美居中心标志塔

花花世界美居中心标志塔总高 60 米,单边倾斜,工艺复杂, 吊装难度高,采用 400T 超大型汽车安装。

Teaching building and library project, a total of about 3,000 tons steel. Steel pipe concrete columns + H steel beam structure.

The first all-steel teaching building in Guangdong.