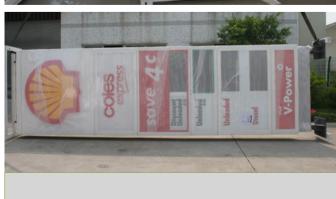

# ADVERTISING SIGNAGE PRODUCTION ENGINEERING SAMPLE

广告标识牌制作工程范例

公司为亚洲最大的广告标识集团配套生产内装钢骨架,所有构件精度误差要求控制在 ± 2.0mm 之内,验收标准极其严格。主要客户包括壳牌石油、奔驰汽车、麦当劳、大众汽车旗下各品牌等世界 500 强企业。

Supporting the production of interior steel skeleton for Asia's largest advertising company logo group, all components required to control the precision error of plus or minus 1.5mm, very strict acceptance criteria. Major clients include Shell Oil, Mercedes-Benz, McDonald's, Volkswagen's various brands such as Fortune 500 companies...