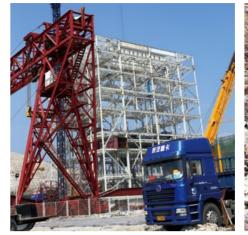

### 北京路名盛广场 (天河城百货)

名盛广场,楼高170米,地上33层,地下四层。

采用钢管柱 + 钢构核心筒 +H 型钢梁 + 钢楼承板结构。

是广东省首个多高层全钢结构大厦,由广东省建筑设计院设计。

Beijing Road Ming Sheng Plaza (Tianhe City Department Store)
170 meters high, 33 floors above ground, 4 floors underground.
Adopt structure of steel core with steel tube column and H steel beam and steel floor plate.
It's the first all-steel high-rise buildings in Guangdong Province, which designed by the Design Institute of Guangdong Province.