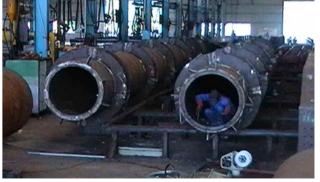

### 韩国现代(印尼)钢铁厂

大型吊车梁

加工项目:大型吊车梁高 2.6 米,跨度 18 米。 精度要求高,制作工艺相当复杂。

Large crane beam

Processing Project: Large crane beam 2.6 meters high, 18 meters span. High precision production process is quite complex.