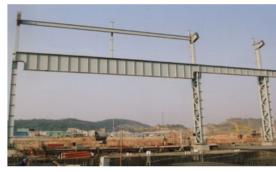

### 北京路名盛广场 (天河城百货)

名盛广场,楼高170米,地上33层,地下四层。

采用钢管柱 + 钢构核心筒 +H 型钢梁 + 钢楼承板结构。

是广东省首个多高层全钢结构大厦,由广东省建筑设计院设计。

Beijing Road Ming Sheng Plaza (Tianhe City Department Store)
170 meters high, 33 floors above ground, 4 floors underground.
Adopt structure of steel core with steel tube column and H steel beam and steel floor plate.
It's the first all-steel high-rise buildings in Guangdong Province, which designed by the Design Institute of Guangdong Province.